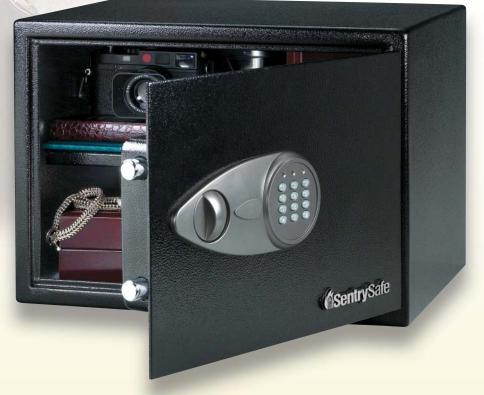

# **Sentry**Safe

### SECURITY SAFE X125

#### FEATURES

- Electronic lock with override key
- 2 live-locking bolts
- Carpeted floor
- Removable shelf
- Fits most laptops
- Access for power cord
- Bolt-down kit (hardware included)
- Color: Black

#### **SPECIFICATIONS**

**Exterior:** 10 5/8<sup>°</sup>H x 16 15/16<sup>°</sup>W x 14 9/16<sup>°</sup>D 27.0 cm H x 43.0 cm W x 37.0 cm D

Capacity: 1.2 cu. ft. 36.3 liters