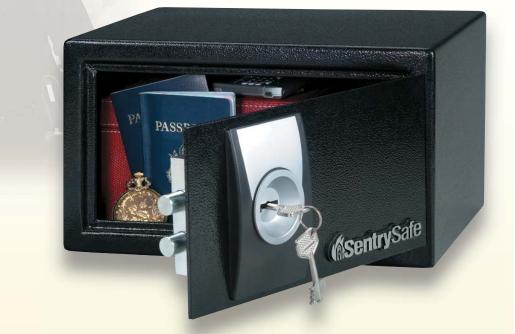

## **SECURITY SAFE**

X031

## **FEATURES**

- 6 lever key lock
- **2** live-locking bolts
- Carpeted floor
- Bolt-down kit (hardware included)
- Color: Black