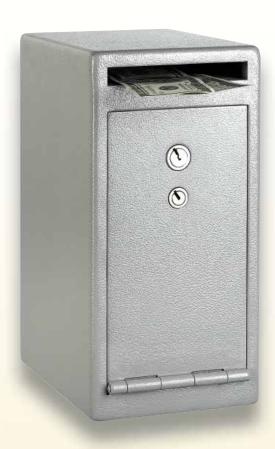

## **DROP SLOT SAFE SERIES**

- Solid steel construction
  - 12 mm door 3 mm body
- Anti-fish slot
- Anti-pry door
- Dual key lock
- **Bottom side piano hinge**
- Bolt-down kit included, pre-drilled anchor holes
- Durable powder coat finish
- **Color: Gray**