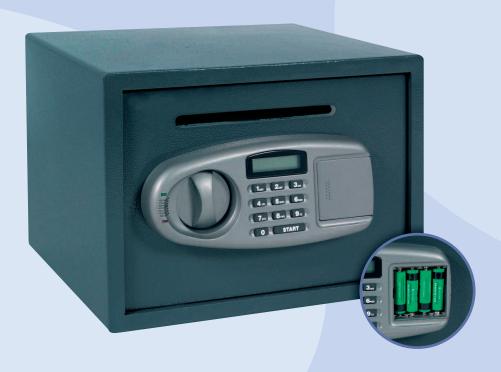

# Alpha A I 80BED Electronic Security Safe

- Fitted with a High Security Electronic Lock with a clear LCD display showing lock status
- Safe is also fitted with an override keylock system should the user lock safe out
- Lock can be easily programmed with users own 6-digit code. For hotel use a 6-digit manager code can also be set to allow easy access should the guest lock the safe out
- Body is constructed of high quality 3mm steel plate with a
  4mm door and concealed hinges
- Recommended as insurance rating of up to £1500 cash overnight cover.
- Supplied with floor fixing kit included
- Supplied with a fitted shelf unit
- Supplied with a letterslot facility

# **Dimensions**

#### External:

 $250mm(h) \times 350mm(w) \times 250mm(d)$ 

## Internal:

240mm(h) x 340mm(w) x 210mm(d)

#### Weight:

14 kg

## Volume:

18 Litres